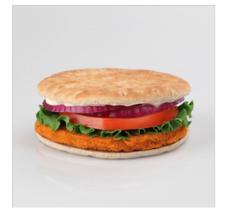

## Hot 'N Spicy Whole Grain Pattie

Product Code: 70314-928

- White and dark meat chopped & formed chicken patties
- 51% whole grain rich breading
- Each serving provides exactly 2 oz. M/MA
- Kid tested, kid approved<sup>™</sup>, CN labeled, fully cooked

## INGREDIENTS

Chicken, water, textured soy protein concentrate, isolated soy protein, seasoning [brown sugar, salt, onion powder, chicken stock, canola oil, yeast extract, carrot powder, vegetable stock (carrot, onion, celery), garlic powder, maltodextrin, flavors, silicon dioxide, citric acid and spice], seasoning (potassium chloride, rice flour), sodium phosphates. BREADED WITH: Whole wheat flour, enriched wheat flour (enriched with niacin, reduced iron, thiamine mononitrate, riboflavin, folic acid), water, modified wheat starch, salt, spices, onion powder, sugar, modified corn starch, wheat gluten, yeast extract, garlic powder, extractives of paprika, maltodextrin, lactic acid, leavening (sodium acid pyrophosphate, sodium bicarbonate), natural flavors, dextrose, spice extractive. Breading set in vegetable oil.